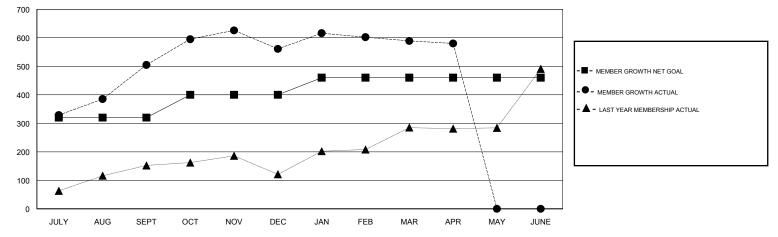

## SWADESH RANJAN SAHA GMT:

| GMT: SWADESH RANJAN SAHA |               |           | LOCATION INDIA |                                  |                           | GMT CA                  |                                                    |  |
|--------------------------|---------------|-----------|----------------|----------------------------------|---------------------------|-------------------------|----------------------------------------------------|--|
| -                        | Club          | S         |                | Members<br>RESULTS FOR 2018-2019 |                           |                         |                                                    |  |
|                          | RESULTS FOR   | 2018-2019 |                |                                  |                           |                         |                                                    |  |
| QUARTER                  | NEW CLUB GOAL | NEW CLUBS | DROPPED CLUBS  | QUARTER                          | MEMBER GROWTH NET<br>GOAL | MEMBER GROWTH<br>ACTUAL | DROPPED<br>MEMBERS ACTUAL<br>(including transfers) |  |
| JULY/AUG/SEPT            | 10            | 14        | 3              | JULY/AUG/SEPT                    | 320                       | 584                     | 62                                                 |  |
| OCT/NOV/DEC              | 2             | 1         | 3              | OCT/NOV/DEC                      | 80                        | 187                     | 131                                                |  |
| JAN/FEB/MAR              | 2             | 1         | 0              | JAN/FEB/MAR                      | 60                        | 84                      | 52                                                 |  |
| APR/MAY/JUNE             | 1             | 0         | 0              | APR/MAY/JUNE                     | 0                         | 10                      | 19                                                 |  |