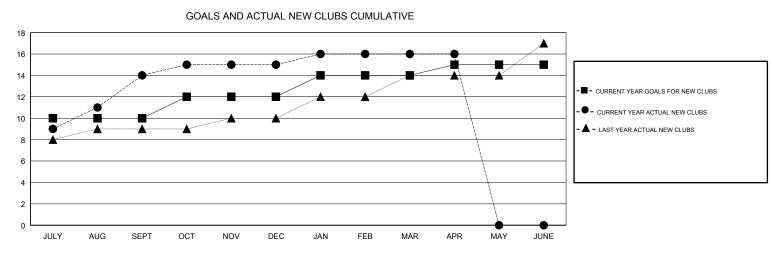

## SWADESH RANJAN SAHA GMT:

| GMT: SWADESH RANJAN SAHA |               |           | LOCATION INDIA |                                  |                           | GMT CA                  |                                                    |  |
|--------------------------|---------------|-----------|----------------|----------------------------------|---------------------------|-------------------------|----------------------------------------------------|--|
| -                        | Club          | S         |                | Members<br>RESULTS FOR 2018-2019 |                           |                         |                                                    |  |
|                          | RESULTS FOR   | 2018-2019 |                |                                  |                           |                         |                                                    |  |
| QUARTER                  | NEW CLUB GOAL | NEW CLUBS | DROPPED CLUBS  | QUARTER                          | MEMBER GROWTH NET<br>GOAL | MEMBER GROWTH<br>ACTUAL | DROPPED<br>MEMBERS ACTUAL<br>(including transfers) |  |
| JULY/AUG/SEPT            | 10            | 14        | 3              | JULY/AUG/SEPT                    | 320                       | 584                     | 62                                                 |  |
| OCT/NOV/DEC              | 2             | 1         | 3              | OCT/NOV/DEC                      | 80                        | 187                     | 131                                                |  |
| JAN/FEB/MAR              | 2             | 1         | 0              | JAN/FEB/MAR                      | 60                        | 84                      | 52                                                 |  |
| APR/MAY/JUNE             | 1             | 0         | 0              | APR/MAY/JUNE                     | 0                         | 10                      | 19                                                 |  |